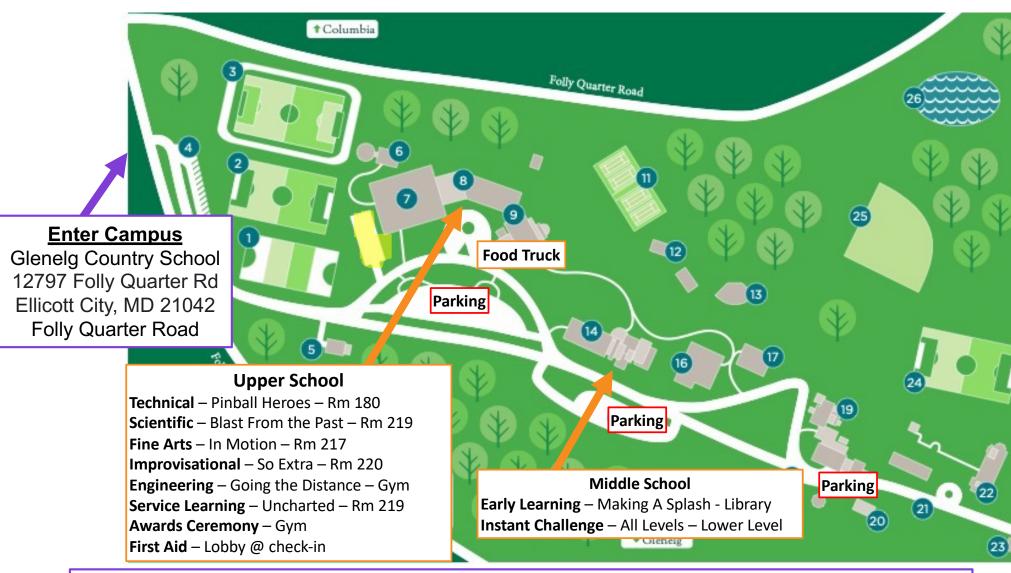

## **Parking**

After entering the main campus, drive past the athletic fields & **follow signs & attendants for parking**. Parking Lots are available at the Upper School or Middle School with additional parking spots available at several locations further down the road at the back of campus.

Plan your arrival with enough time to unload and re-park your cars with a short walk across campus.

## PLEASE DO NOT PARK IN THE GRASS except in

designated fields you may be directed to by staff that day, weather permitting

## **Upper School** Technical – Pinball Heroes – Rm 180 Scientific – Blast From the Past – Rm 219 Fine Arts – In Motion – Rm 217 Improvisational – So Extra – Rm 220 **Engineering** – Going the Distance – Gym Service Learning – Uncharted – Rm 219 Awards Ceremony – Gym First Aid – lobby @ main check-in