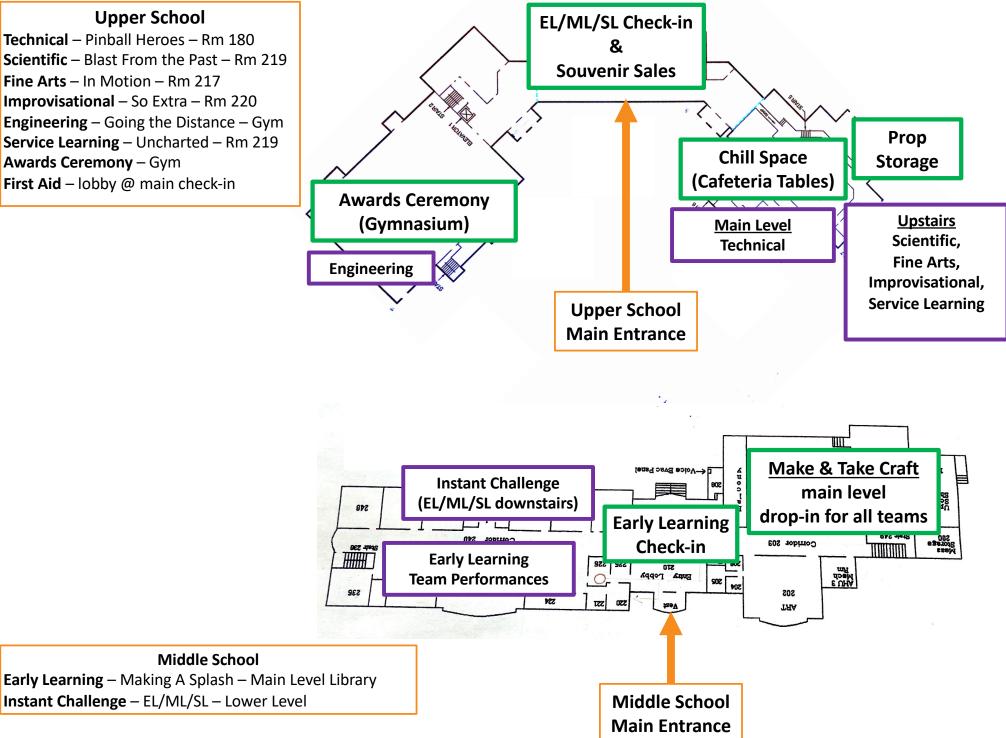

## **Upper School** Technical – Pinball Heroes – Rm 180 Scientific – Blast From the Past – Rm 219 Fine Arts – In Motion – Rm 217 Improvisational – So Extra – Rm 220 **Engineering** – Going the Distance – Gym Service Learning – Uncharted – Rm 219 Awards Ceremony – Gym First Aid – lobby @ main check-in